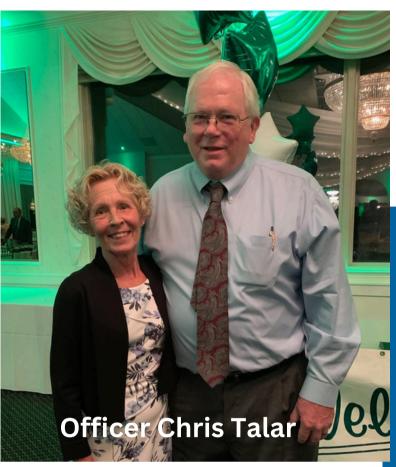

### Retiree Spotlight: Officer Chris Talar

In this edition of "Retiree Spotlights," we're proud to introduce Officer Chris Talar (#132), who served the Lawrence Township Police Department (LTPD) from 1973 to 1990.

Born in Trenton, NJ, Officer Talar moved to Lawrence at age 7. After graduating from Lawrence High School, he joined the U.S. Navy and later served with the New Jersey National Guard. His career in public safety began as a Corrections Officer at Trenton State Prison, followed by a role as a Police Officer at Trenton State College (now The College of New Jersey), where he advanced to Sergeant/Shift Supervisor before joining LTPD.

At LTPD, Officer Talar worked as a Patrol Officer and undercover with an anti-narcotics task force. A certified EMT, he took the initiative to earn this qualification, leading him to deliver two babies and perform several successful CPR saves, including on an infant. After retiring, he worked as a Private Investigator for over 15 years, solving over 3,500 cases, including a murder in Trenton and a pipeline explosion/arson case. Now living in Florida with his wife, Margaret "Peggy" Klockner, Officer Talar cherishes the camaraderie of his LTPD days and stays connected with former colleagues. He remains proud of his legacy as a police officer