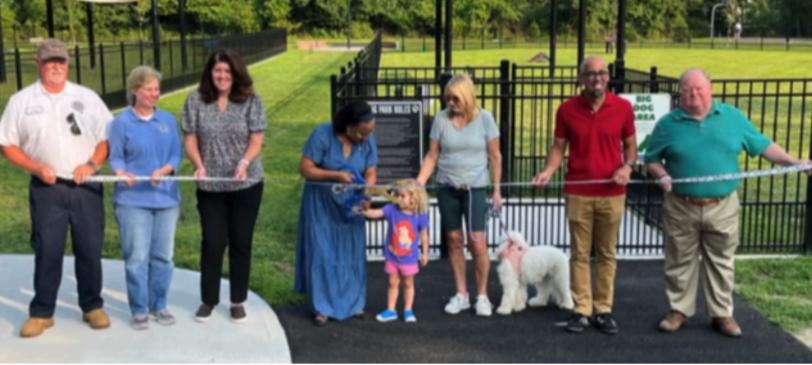

Lawrence Township Celebrates the Grand Opening of Hero Dog Park

Lawrence Township is thrilled to announce the grand opening of Hero Dog Park, a fantastic new space for our community and their furry friends. Located within Hamnett Park, this addition provides a safe and fun environment for dogs of all sizes, with separate areas for large and small dogs. The park's new amenities are the result of a significant \$500,000 renovation project, with half of the budget—\$250,000—dedicated to the dog park's construction.

Hero Dog Park features new fencing, landscaping, shade structures, benches, and dog park equipment, ensuring a welcoming space for both pets and their owners. The remaining budget was invested in passive recreational improvements throughout Hamnett Park, including a new perimeter walking path, enhanced lighting, electrical and water services, a patio seating area, and additional landscaping.

Mayor Patricia Hendricks Farmer expressed her excitement about the new amenities, stating, "The dog park will provide a safe, enclosed area for pets to run and play, while the other upgrades create more opportunities for walking, relaxing, and enjoying nature."

This project was made possible through the collaborative efforts of Nancy Bergen, Superintendent of Recreation, and the Lawrence Township Recreation Department, Mayor Farmer, the Township Council, Municipal Manager Kevin Nerwinski, Township Engineers Jim Parvesse and Brenda Kraemer, and the Public Works Department. Lawrence Township is also expecting a \$125,000 grant from the Mercer at Play program to help offset the costs.

Come join us at Hero Dog Park and start creating pawsitive memories with your four-legged friends!