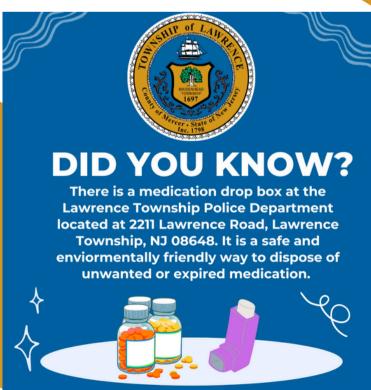

After retiring, he worked as a Private Investigator for over 15 years, solving over 3,500 cases, including a murder in Trenton and a pipeline explosion/arson case. Now living in Florida with his wife, Margaret "Peggy" Klockner, Officer Talar cherishes the camaraderie of his LTPD days and stays connected with former colleagues. He remains proud of his legacy as a police officer



### Lawrence Township Tree Cutting Ordinance: Know Before You Cut!

- Permit Required: Get a permit before cutting trees of certain sizes.
- Engineering Inspection: Required before any tree removal.
- Residential Limit: Remove up to 5 trees (8-29 inches diameter) annually.
- Specimen Trees: Larger trees need special permits.
- Unauthorized Removal: May require replacement or Shade Tree Account contribution.









Lawrence Township Celebrates the Grand Opening of Hero Dog Park

Lawrence Township is thrilled to announce the grand opening of Hero Dog Park, a fantastic new space for our community and their furry friends. Located within Hamnett Park, this addition provides a safe and fun environment for dogs of all sizes, with separate areas for large and small dogs. The park's new amenities are the result of a significant \$500,000 renovation project, with half of the budget—\$250,000—dedicated to the dog park's construction.

Hero Dog Park features new fencing, landscaping, shade structures, benches, and dog park equipment, ensuring a welcoming space for both pets and their owners. The remaining budget was invested in passive recreational improvements throughout Hamnett Park, including a new perim